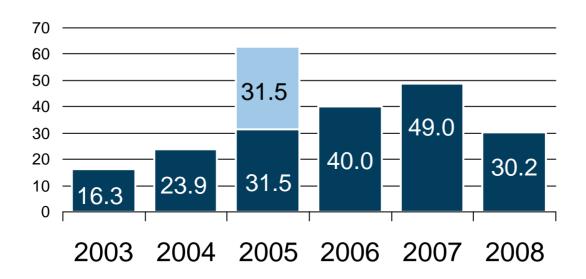

| EREPOWER CONERGY            | VDEW                                                             |



# Extensive shareholders' participation

#### Dividend sum

[in € million]



Extra dividend



# 4. H1 & Q2 2009

UBS Best of Germany Conference - September 16/17, 2009



# Highlights H1 & Q2 2009

- Financial and economic crisis continued during H1 2009
- Following a sharp downturn in Q1, early indicators show a stabilization of the German economy in Q2 and for the rest of the year
- However, expectations for German GDP growth for 2009 remain at -6%
- Due to uncertainty caused by the ongoing economic crisis, private and institutional clients were still reluctant to invest long-term and invested risk-aversely
- Robust development in core business areas in H1 2009
- Positive cost development in Q2: Successful implementation of cost savings program
- Sale of Austrian subsidiary announced



# H1: Robust revenue development

#### Total revenues





# Old-age pensi