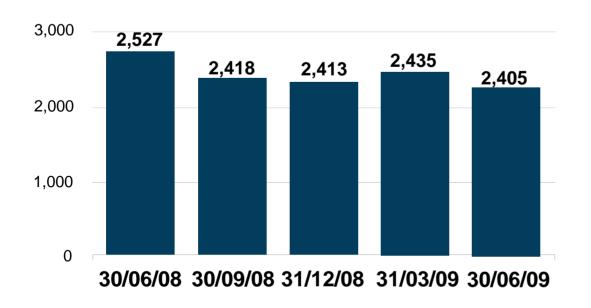

# Sales force: Focus on quality

#### Number of consultants

 Revenue per consultant H1 2009: €86,000