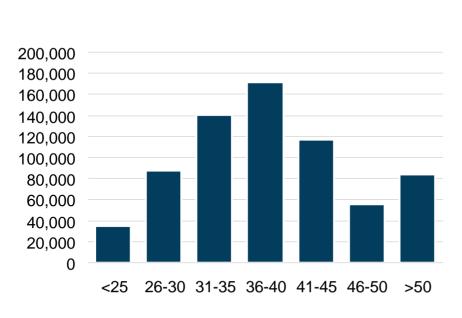

# Low Average Age offers high Potential

#### **Targeted Expansion of MLP Wealth Management**

#### Clients by age

- MLP clients' income and savings quotas clearly exceed average levels
- The average age of an MLP client is 39
- Already 37 per cent of clients are older than 40
- The number of clients over 40 years of age will double within five years