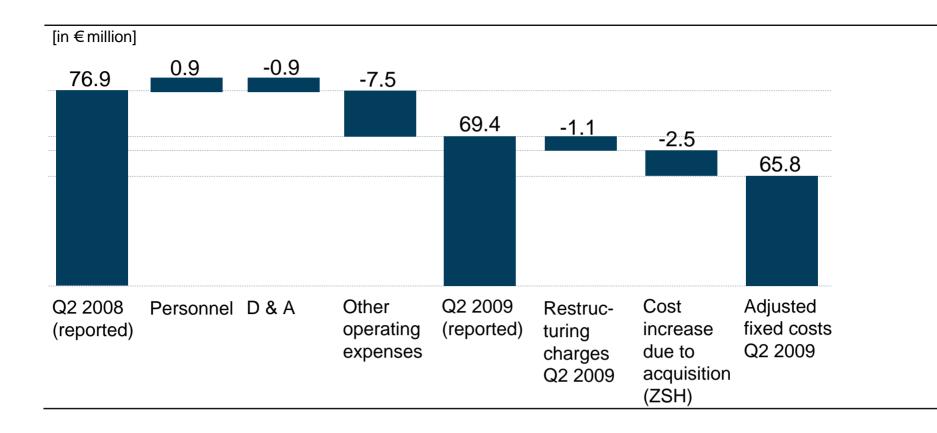

# Successful cost cutting in Q2: Fixed costs down by €11m

**Development of fixed costs** 