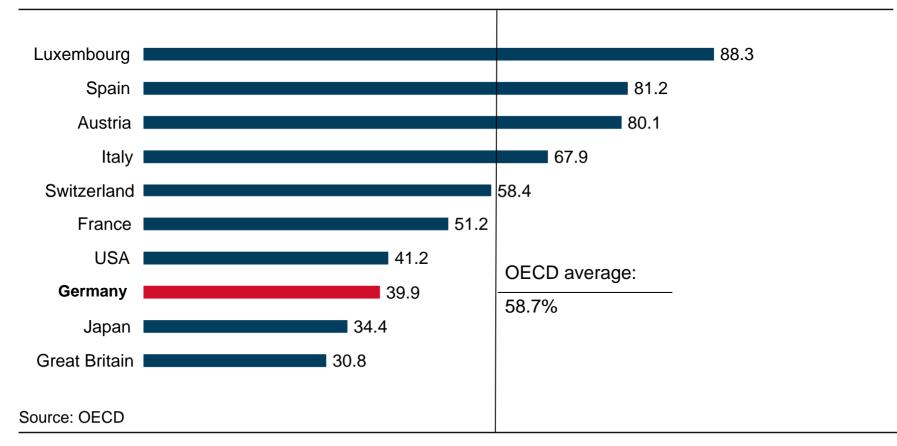

# High Potential in Old-age Pension Provision

The Pension Level of the Future – as a Percentage of gross Salary\*

<sup>\*</sup> Level of state pension according to current legislation. Selected countries. Basis for calculation: employee, aged 20 who starts full time work in 2004 and continues working up until the legal pension age (average earner).