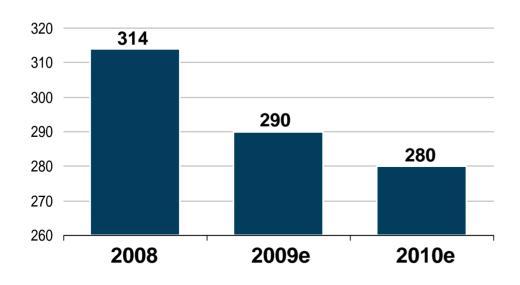

# Targeted cost reduction of €34 m

## Fixed costs (excluding acquisition-related cost increases)

- Cost savings of € 12 m in 2009 and a further € 10 m in 2010
- In addition: No re-occurrence in 2009 of €12 m of one-time expenses incurred in 2008