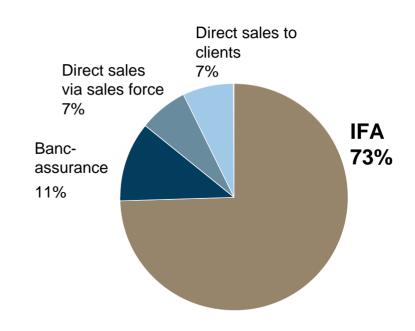

# Independent brokers gain significant market shares

**Effects of the regulation in Great Britain** 

Sales by channel in 1992

Sales by channel in 2006