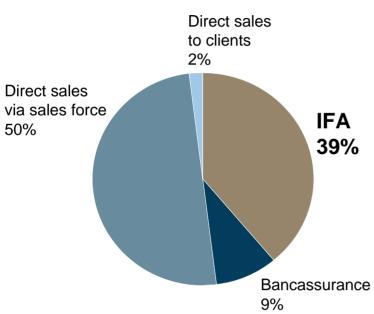

# Independent brokers gain significant market shares

**Effects of the regulation in Great Britain** 

Sales by channel in 1992

Sales by channel in 2006