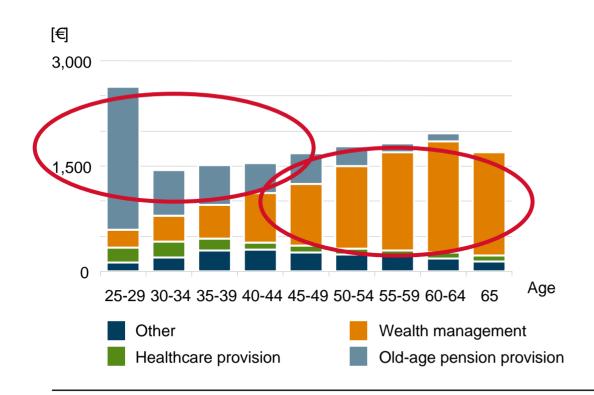

#### **Targeted Expansion of MLP Wealth Management**

# **Growth through a holistic Consulting Approach**

**Rising Revenue Potential in Wealth Management** 

Potential sales revenue - MLP Finanzdienstleistungen AG per client and year