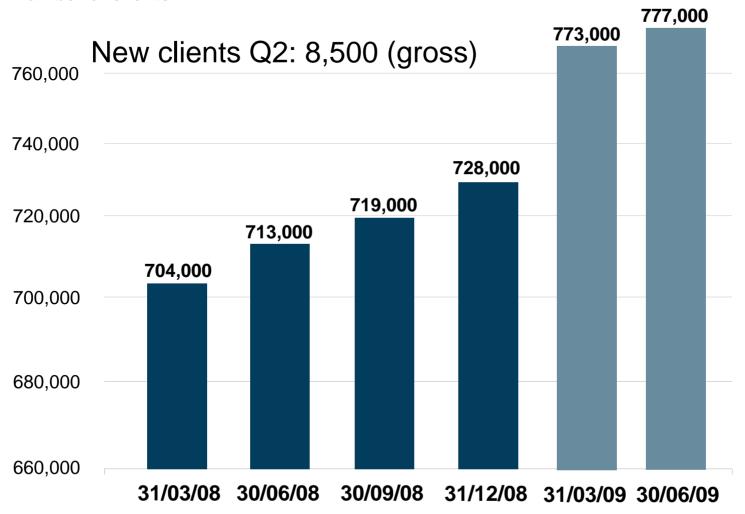

# Positive development in number of clients continued in Q2

#### **Number of clients**