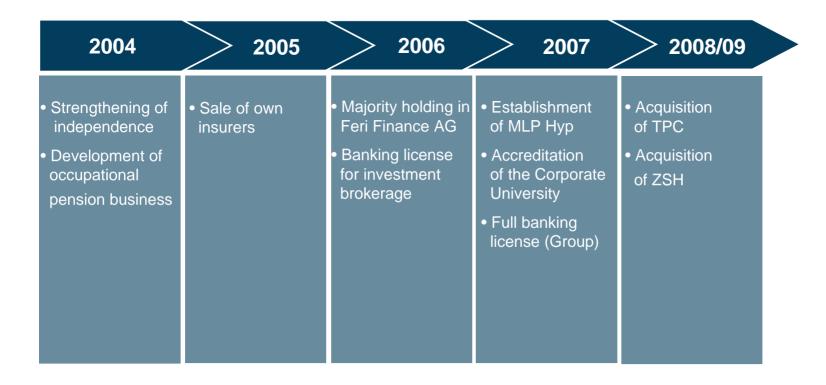

f the regulatory provisions to everyday practice
- Brokerage of investment funds only with banking license
- More comprehensive qualification
- Strengthening of fee-based consulting

#### **MLP** situation:

- Client-oriented consulting as the core of the business model
- High degree of transparency through comprehensive documentation and detailed reporting
- MLP already possesses a German banking license
- Training standards far exceed the legal standards



# Independent brokers gain significant market shares

**Effects of the regulation in Great Britain** 

Sales by channel in 1992

Sales by channel in 2006









# 3. Strategy and market developments

UBS Best of Germany Conference - September 16/17, 2009



# **Targeted further development**

#### Milestones of the past five years





# MLP - A broad-based consulting house



#### Private clients

- · MLP Finanzdienstleistungen
- Feri Family Trust
- · ZSH

#### Corporate clients

- MLP Finanzdienstleistungen (Business areas: occupational pensions and corporate clients)
- · TPC
- · Feri Institutional Advisors

## Rating

Feri EuroRating Services

## Independent investment research



# TPC boasts first-rate reference clients - nationwide

**Extract** 

| Services