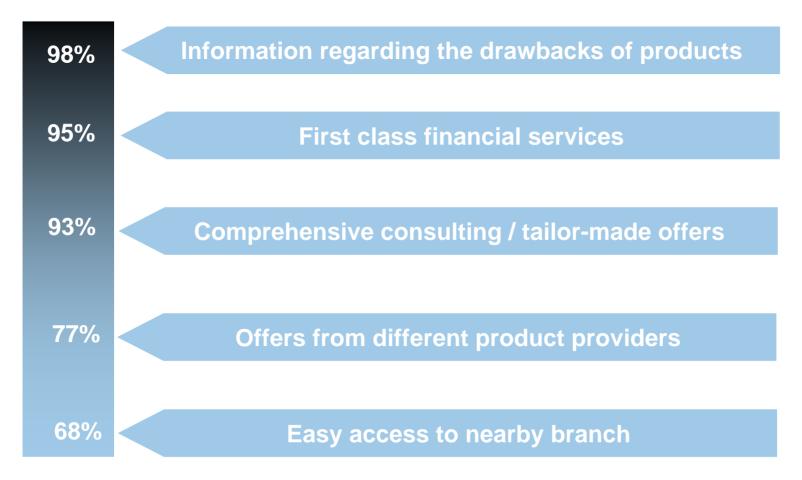

# Independence is key for MLP's customer group

The most important demands of customers with an university degree

Source: Spiegel-Studie Soll & Haben, 2004