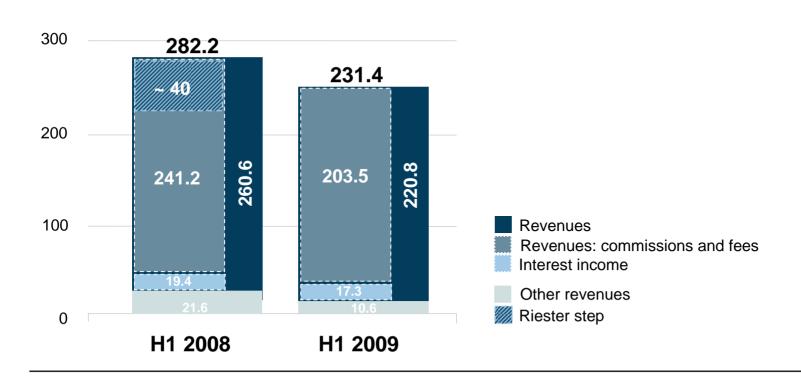

#### Total revenues

#### Income statement

|                       | Q2 2008 | Q2 2009 | H1 2008 | H1 2009 |
|-----------------------|---------|---------|---------|---------|
| Total revenues        | 126.4   | 105.9   | 282.2   | 231.4   |
| EBIT                  | 10.7    | 2.4     | 35.8    | 5.9     |
| Finance cost          | -0.8    | -0.6    | -8.9    | -2.1    |
| EBT                   | 9.9     | 1.8     | 26.9    | 3.8     |
| Taxes                 | -1.2    | -2.2    | -9.5    | -3.9    |
| Net profit            | 8.8     | -0.4    | 17.4    | -0.1    |
| EPS in €<br>(diluted) | 0.09    | 0.00    | 0.18    | 0.00    |